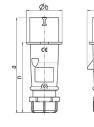

## Drawing

| Drawing                            | Amp.  | 16    |       |       | 32  |     |      |
|------------------------------------|-------|-------|-------|-------|-----|-----|------|
| 2 MB 217                           | Poles | 3     | 4     | 5     | 3   | 4   | 5    |
| Dim. in mm                         | а     | 142   | 147   | 147   | 186 | 186 | 180  |
|                                    | b     | 53    | 59    | 67    | 70  | 70  | 77   |
|                                    | h     | 59    | 69.4  | 76    | 81  | 81  | 89.5 |
|                                    | n     | 105.2 | 110.5 | 110.5 | 141 | 141 | 135  |
|                                    | у     | 14.5  | 16    | 16    | 22  | 22  | 22   |
| Terminal for cond. cross           |       | 1     | 1     | 1     | 2.5 | 2.5 | 2.5  |
| section (mm <sup>2</sup> ) minmax. |       | -2.5  | -2.5  | -2.5  | —6  | —6  | —6   |