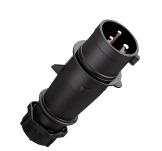

## Plug AM-TOP® Part no. 260ZD

- screw terminals
- single part body
- highly heat resistant contact carrier nickel plated contacts

- cable gland and sealing strain relief and protection against kinking

## **Technical specifications**

| Ampere                | 32 A                                                          |
|-----------------------|---------------------------------------------------------------|
| Poles                 | 3 p                                                           |
| Voltage               | 230 V                                                         |
| Clock position        | 6 h                                                           |
| Hertz                 | 50-60 Hz                                                      |
| Connection technology | Screw terminals                                               |
| Contact               | nickel plated contacts, highly heat resistant contact carrier |
| Protection type       | IP 44                                                         |
| Weight                | 249 g                                                         |