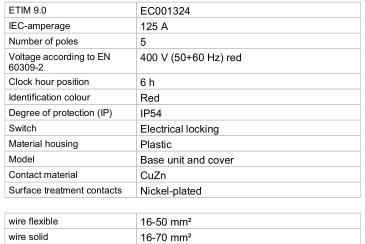

## PCE data sheet

Connection to the future

| article#                | 9029100                                                                                                                                                                                                                                                                                                                                                                                                                                                                                                                                                                                                                                                                                                                                                                                                                                                                                                                                                             |
|-------------------------|---------------------------------------------------------------------------------------------------------------------------------------------------------------------------------------------------------------------------------------------------------------------------------------------------------------------------------------------------------------------------------------------------------------------------------------------------------------------------------------------------------------------------------------------------------------------------------------------------------------------------------------------------------------------------------------------------------------------------------------------------------------------------------------------------------------------------------------------------------------------------------------------------------------------------------------------------------------------|
| article description     | CEE-Steckdose abschaltbar Sölden IV 125A 5p<br>6h M63oBVu Lastt.4pEa                                                                                                                                                                                                                                                                                                                                                                                                                                                                                                                                                                                                                                                                                                                                                                                                                                                                                                |
| description long        | thermoplastic distribution box - wall mounted -<br>model Sölden IP66 520x297x165 13TE<br>with external wall mounting brackets<br>1xM63 cable gland on top (cable diameter<br>34-44mm PG48) black<br>1x blind cable gland M63 from bottom<br>1xCEE-socket 125A 5p 400V with PCS system<br>protected with<br>circuit breaker 125A 4p with integrated low voltage<br>circuit breaker (for 125A)<br>control circuit protected with MCB 2A 2p C<br>MCB made by Eaton OVE / VDE<br>circuit breaker made by Eaton OVE / VDE<br>circuit breaker made by Eaton OVE / VDE TYP<br>NZM1 thermic release<br>distribution box is wired on terminals 5x50qmm<br>task:<br>Through the PCS system in connection with the<br>switch disconnector including undervoltage<br>release will be<br>the tension-free plugging and pulling on the socket<br>125A guaranteed<br>in addition the sockets are secured against<br>automatic resetting after power failure of the<br>supply line. |
| GTIN (EAN)              | 9003399981333                                                                                                                                                                                                                                                                                                                                                                                                                                                                                                                                                                                                                                                                                                                                                                                                                                                                                                                                                       |
| country of origin       | AT                                                                                                                                                                                                                                                                                                                                                                                                                                                                                                                                                                                                                                                                                                                                                                                                                                                                                                                                                                  |
| customs number          | 85371098                                                                                                                                                                                                                                                                                                                                                                                                                                                                                                                                                                                                                                                                                                                                                                                                                                                                                                                                                            |
| net weight              | 10.000 kg                                                                                                                                                                                                                                                                                                                                                                                                                                                                                                                                                                                                                                                                                                                                                                                                                                                                                                                                                           |
| packaging quantitiy     | 1                                                                                                                                                                                                                                                                                                                                                                                                                                                                                                                                                                                                                                                                                                                                                                                                                                                                                                                                                                   |
| minimum order quantitiy | 1                                                                                                                                                                                                                                                                                                                                                                                                                                                                                                                                                                                                                                                                                                                                                                                                                                                                                                                                                                   |