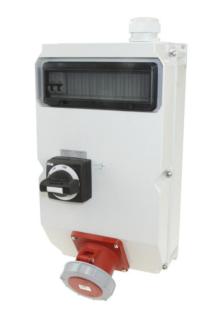

## PCE data sheet

Connection to the future

| article#                | 9029100                                                                                                                                                                                                                                                                                                                                                                                                                                                                                                                                                                                                                                                                                                                                                                                                                                                                                                                                                             |
|-------------------------|---------------------------------------------------------------------------------------------------------------------------------------------------------------------------------------------------------------------------------------------------------------------------------------------------------------------------------------------------------------------------------------------------------------------------------------------------------------------------------------------------------------------------------------------------------------------------------------------------------------------------------------------------------------------------------------------------------------------------------------------------------------------------------------------------------------------------------------------------------------------------------------------------------------------------------------------------------------------|
| article description     | CEE-Steckdose abschaltbar Sölden IV 125A 5p<br>6h M63oBVu Lastt.4pEa                                                                                                                                                                                                                                                                                                                                                                                                                                                                                                                                                                                                                                                                                                                                                                                                                                                                                                |
| description long        | thermoplastic distribution box - wall mounted -<br>model Sölden IP66 520x297x165 13TE<br>with external wall mounting brackets<br>1xM63 cable gland on top (cable diameter<br>34-44mm PG48) black<br>1x blind cable gland M63 from bottom<br>1xCEE-socket 125A 5p 400V with PCS system<br>protected with<br>circuit breaker 125A 4p with integrated low voltage<br>circuit breaker (for 125A)<br>control circuit protected with MCB 2A 2p C<br>MCB made by Eaton OVE / VDE<br>circuit breaker made by Eaton OVE / VDE<br>circuit breaker made by Eaton OVE / VDE TYP<br>NZM1 thermic release<br>distribution box is wired on terminals 5x50qmm<br>task:<br>Through the PCS system in connection with the<br>switch disconnector including undervoltage<br>release will be<br>the tension-free plugging and pulling on the socket<br>125A guaranteed<br>in addition the sockets are secured against<br>automatic resetting after power failure of the<br>supply line. |
| GTIN (EAN)              | 9003399981333                                                                                                                                                                                                                                                                                                                                                                                                                                                                                                                                                                                                                                                                                                                                                                                                                                                                                                                                                       |
| country of origin       | AT                                                                                                                                                                                                                                                                                                                                                                                                                                                                                                                                                                                                                                                                                                                                                                                                                                                                                                                                                                  |
| customs number          | 85371098                                                                                                                                                                                                                                                                                                                                                                                                                                                                                                                                                                                                                                                                                                                                                                                                                                                                                                                                                            |
| net weight              | 10.000 kg                                                                                                                                                                                                                                                                                                                                                                                                                                                                                                                                                                                                                                                                                                                                                                                                                                                                                                                                                           |
| packaging quantitiy     | 1                                                                                                                                                                                                                                                                                                                                                                                                                                                                                                                                                                                                                                                                                                                                                                                                                                                                                                                                                                   |
| minimum order quantitiy | 1                                                                                                                                                                                                                                                                                                                                                                                                                                                                                                                                                                                                                                                                                                                                                                                                                                                                                                                                                                   |