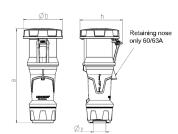

## Drawing

| Drawing         | Amp.      |     | 63  |     | 1           | 125         |             |
|-----------------|-----------|-----|-----|-----|-------------|-------------|-------------|
| 3 MB 68         | Poles     | 3   | 4   | 5   | 3           | 4           | 5           |
| Dim. in mm      | а         | 270 | 270 | 270 | 310         | 310         | 310         |
|                 | b         | 113 | 113 | 113 | 125         | 125         | 125         |
|                 | h         | 123 | 123 | 123 | 135         | 135         | 135         |
|                 | у         | 36  | 36  | 36  | 49          | 49          | 49          |
| Terminal for co | nd. cross | 6   | 6   | 6   | 25          | 25          | 25          |
| section (mm²) n | ninmax.   | —16 | —16 | —16 | <b>—</b> 50 | <b>—</b> 50 | <b>—</b> 50 |