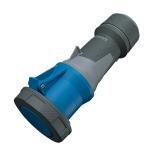

## **Connector PowerTOP® Xtra**

Part no. 14202

- screw terminals
  - with rubberised grip area
- frame terminals
- X-CONTACT
- cable gland and sealing strain relief and protection against kinking
- enclosure with thread lock
- two safety slides
- products with pilot contact on request