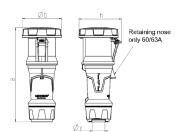

## Drawing

| Drawing          | Amp.      |     | 63  |     | 1           | 125         |     |
|------------------|-----------|-----|-----|-----|-------------|-------------|-----|
| 3 MB 68          | Poles     | 3   | 4   | 5   | 3           | 4           | 5   |
| Dim. in mm       | а         | 270 | 270 | 270 | 310         | 310         | 310 |
|                  | b         | 113 | 113 | 113 | 125         | 125         | 125 |
|                  | h         | 123 | 123 | 123 | 135         | 135         | 135 |
|                  | у         | 36  | 36  | 36  | 49          | 49          | 49  |
| Terminal for cor | nd. cross | 6   | 6   | 6   | 25          | 25          | 25  |
| section (mm²) m  | inmax.    | —16 | —16 | —16 | <b>—</b> 50 | <b>—</b> 50 | —50 |