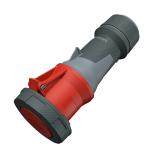

## **Connector PowerTOP® Xtra**

Part no. 14212

- screw terminals
- with rubberised grip area
- frame terminals
- X-CONTACT
- cable gland and sealing strain relief and protection against kinking
- enclosure with thread lock
- two safety slides
- products with pilot contact on request